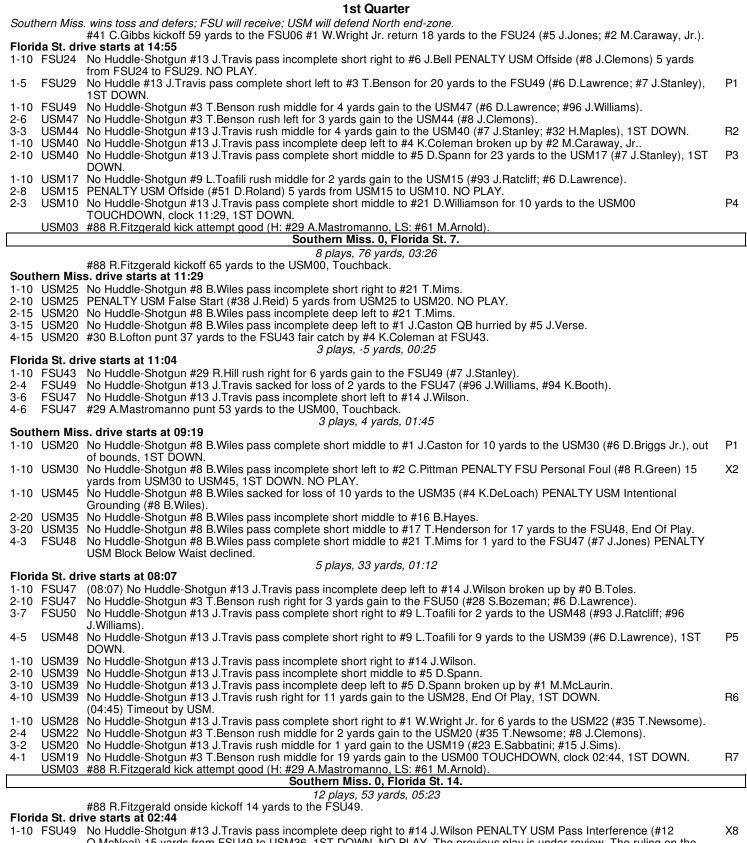

СЛЛ

Q.McNeal) 15 yards from FSU49 to USM36, 1ST DOWN. NO PLAY. The previous play is under review. The ruling on the field has been overturned. The receiver was out of bounds (OVERTURNED PLAY: No Huddle-Shotgun #13 J.Travis pass complete deep right to #14 J.Wilson for 26 yards to the USM25 (#12 Q.McNeal), 1ST DOWN, PENALTY USM Pass Interference declined).

1-10 USM36 No Huddle-Shotgun #9 L.Toafili rush right for 3 yards gain to the USM33 (#28 S.Bozeman; #32 H.Maples).

2-7 USM33 No Huddle-Shotgun #26 C.Holmes rush middle for 3 yards gain to the USM30 (#7 J.Stanley; #28 S.Bozeman).

- 3-4 USM30 No Huddle-Shotgun #13 J.Travis pass incomplete short middle to #14 J.Wilson.
- 4-4 USM30 No Huddle-Shotgun #13 J.Travis pass incomplete deep middle to #4 K.Coleman broken up by #23 E.Sabbatini. 4 plays, 21 yards, 01:50

### Southern Miss. drive starts at 00:54

- 1-10 USM30 PENALTY USM False Start (#38 J.Reid) 5 yards from USM30 to USM25. NO PLAY.
- 1-15 USM25 No Huddle-Shotgun #8 B.Wiles pass incomplete short left to #1 J.Caston.
- 2-15 USM25 No Huddle-Shotgun #3 F.Gore rush left for 1 yard gain to the USM26 (#1 A.Dent).
  - (11:36) Timeout by FSU.